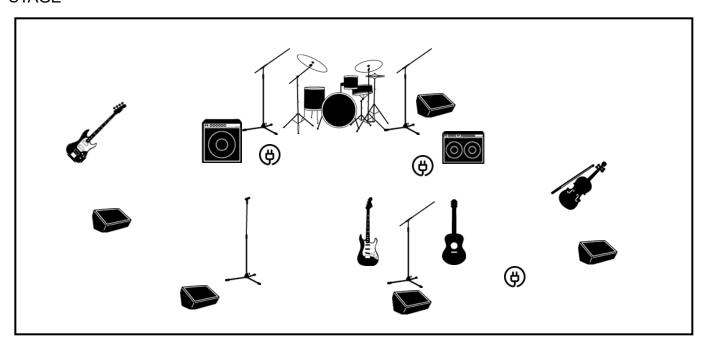

## **STAGE**

## **INPUT LIST**

|   | THE OF LIGHT    |    |      |    |  |    |  |  |
|---|-----------------|----|------|----|--|----|--|--|
| 1 | Vox L (Laniece) | 9  | OH L | 17 |  | 25 |  |  |
| 2 | Vox R (Bob)     | 10 | OH R | 18 |  | 26 |  |  |
| 3 | Acoustic - DI   | 11 |      | 19 |  | 27 |  |  |
| 4 | Electric - Amp  | 12 |      | 20 |  | 28 |  |  |
| 5 | Fiddle - DI     | 13 |      | 21 |  | 29 |  |  |
| 6 | Bass - Amp      | 14 |      | 22 |  | 30 |  |  |
| 7 | Kick            | 15 |      | 23 |  | 31 |  |  |
| 8 | Snare           | 16 |      | 24 |  | 32 |  |  |

## **NOTES**

Vox L - Laniece (Straight mic stand, please!)

Vox R/Guitar - Bob

Fiddle - Jack

Bass - Shawn

Drums - Mike

Acoustic and Fiddle have own DIs